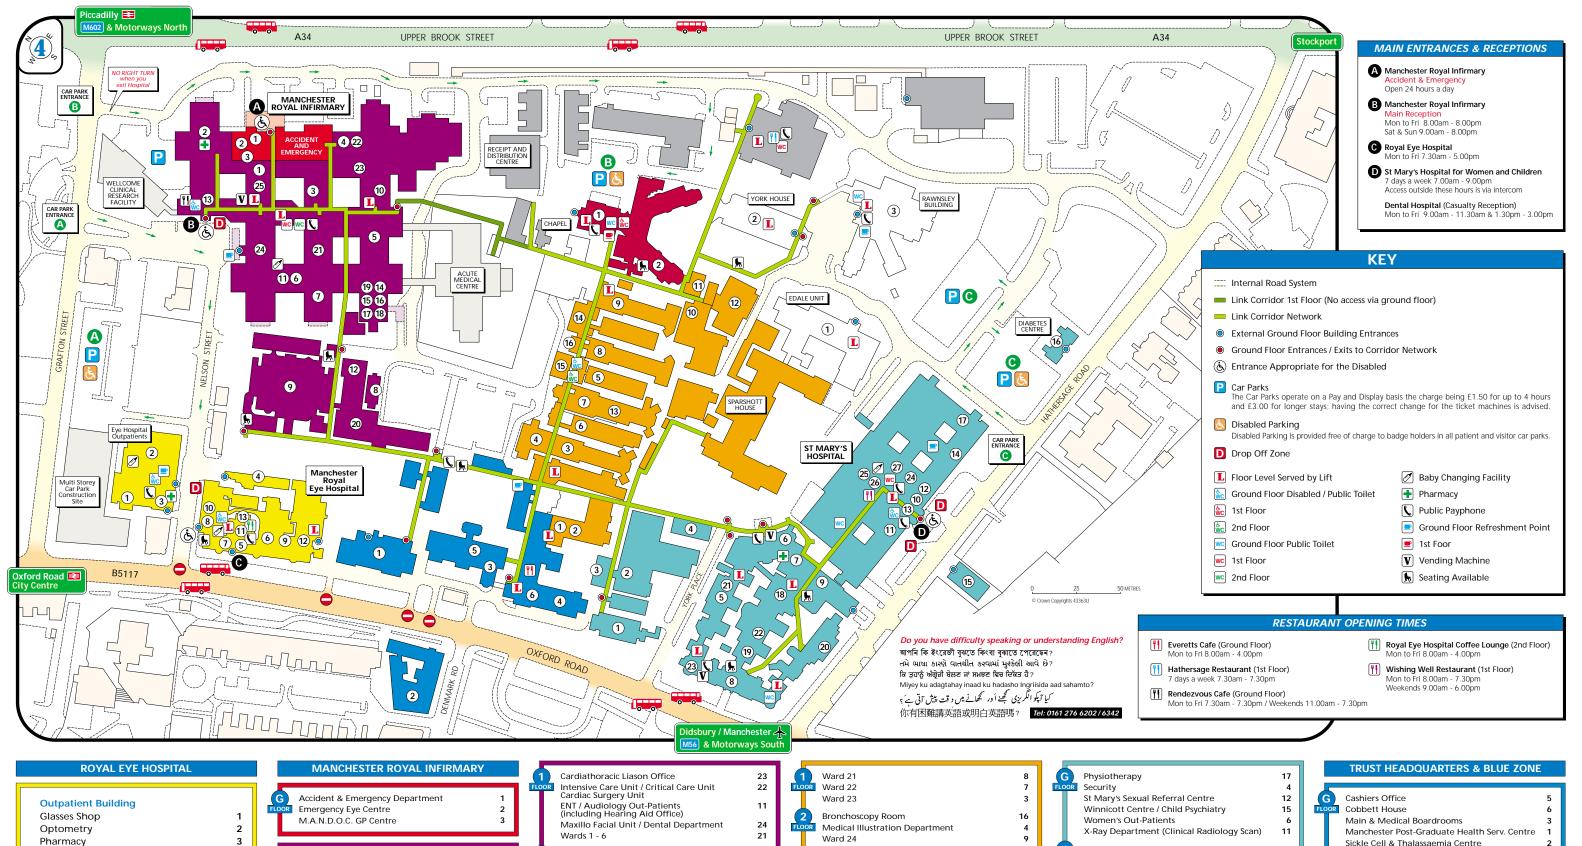

| FLOOR | Intensive Care Unit / Critical Care Unit Cardiac Surgery Unit ENT / Audiology Out-Patients (including Hearing Aid Office) Maxillo Facial Unit / Dental Department Wards 1 - 6 | 23<br>22<br>11<br>24<br>21 |
|-------|-------------------------------------------------------------------------------------------------------------------------------------------------------------------------------|----------------------------|
| FLOOR | Day Surgery<br>Wards 7 - 15, (Ward 14 High Dependency Unit)                                                                                                                   | 3<br>21                    |
|       |                                                                                                                                                                               |                            |
| (G)   | Clinical Haematology                                                                                                                                                          | 1                          |
| FLOOR | ECG Department / Cardiology Department                                                                                                                                        | 5                          |
|       | Endoscopy                                                                                                                                                                     | 7                          |
|       | Haemophilia Centre                                                                                                                                                            | 2                          |
|       | Magnetic Resonance Unit                                                                                                                                                       | 11                         |
|       | Neuro X-Ray Department                                                                                                                                                        | 10                         |
|       | Oral Surgery Day Case Unit                                                                                                                                                    | 6                          |
|       | Specialist Cardiac Services Ward 16                                                                                                                                           | 13<br>9                    |
|       | Ward 17                                                                                                                                                                       | 8                          |
|       | Ward 18                                                                                                                                                                       | 3                          |
|       | Ward 19                                                                                                                                                                       | 4                          |
|       | Ward 28                                                                                                                                                                       | 12                         |
|       | Department of Dhoumation                                                                                                                                                      | 4                          |
| FLOOR | Department of Rheumatism G.I. Investigations                                                                                                                                  | 15                         |
| PLOUR | Pancreatic Laboratories                                                                                                                                                       | 14                         |
|       | Ward 20                                                                                                                                                                       | 9                          |
|       | wara 20                                                                                                                                                                       | 7                          |

| 1<br>FLOOI<br>2<br>FLOOI | Ward 23  Bronchoscopy Room                                                                                                                                                                                                   | 8<br>7<br>3<br>16<br>4<br>9<br>8<br>7<br>3   | G<br>FLOOR                 |
|--------------------------|------------------------------------------------------------------------------------------------------------------------------------------------------------------------------------------------------------------------------|----------------------------------------------|----------------------------|
| G                        | Manchester Clinic Renal Unit                                                                                                                                                                                                 | 1<br>2                                       | 2<br>FLOOR                 |
|                          | ST MARY'S HOSPITAL                                                                                                                                                                                                           |                                              |                            |
| G<br>FLOOR               | Ante-natal Clinic / Maternity Day Unit Trust Bereavement Centre Chapel of Rest Children's Out-Patients Children's Surgical Ward Department of Reproductive Medicine Diabetes Centre Main Reception Nuclear Medicine Pharmacy | 14<br>3<br>2<br>9<br>5<br>8<br>16<br>13<br>1 | FLOOR  FLOOR  FLOOR  FLOOR |

|   | FLOOR  | Security                                   | 4  |     |
|---|--------|--------------------------------------------|----|-----|
|   |        | St Mary's Sexual Referral Centre           | 12 |     |
|   |        | Winnicott Centre / Child Psychiatry        | 15 | 1   |
|   |        | Women's Out-Patients                       | 6  |     |
|   |        | X-Ray Department (Clinical Radiology Scan) | 11 |     |
|   | 1      | Chapel                                     | 18 |     |
|   | FLOOR  | Management Offices & Cashiers              | 8  |     |
|   |        | SARC Counselling Suite                     | 20 | 1 0 |
| _ |        | Sub-Fertility Laboratory                   | 19 |     |
| 7 | 2      | Acorn Ward                                 | 10 |     |
|   | FLOOR  | Clinical Genetics                          | 24 |     |
|   |        | SM9                                        | 21 |     |
| ╝ |        | SM10                                       | 22 |     |
|   | ı II.  | Warrell Unit                               | 23 | [   |
|   | 3      | Colposcopy                                 | 25 |     |
| ٦ | FLOOR  | Nesta Wells Unit                           | 10 |     |
|   |        | SM3 (Gynaecological Urgency Room)          | 25 |     |
|   |        | SM4                                        | 26 |     |
|   |        | Whitworth Clinic                           | 25 | ١,  |
|   | FLOOR  | SM5                                        | 26 | ١.  |
|   |        | SM6                                        | 24 |     |
|   | (5)    | SMH Neonatal Medical Unit                  | 24 |     |
|   | I TOOK | SMH Neonatal Surgical Unit SM7             | 26 |     |
|   | (6)    |                                            |    |     |
|   | FLOOR  | Central Delivery Unit                      | 27 |     |
| ╝ |        |                                            |    |     |

|       | TRUST HEADQUARTERS & BLUE ZONE               |   |
|-------|----------------------------------------------|---|
|       |                                              |   |
| G     | Cashiers Office                              | 5 |
| FLOOR | Cobbett House                                | 6 |
|       | Main & Medical Boardrooms                    | 3 |
|       | Manchester Post-Graduate Health Serv. Centre | 1 |
|       | Sickle Cell & Thalassaemia Centre            | 2 |
|       | Trust Headquarters                           | 4 |
| FLOOR | Patients Representatives Office              | 6 |
|       | PSYCHIATRY & REHABILITATION                  |   |
| G     | Edale Unit (Oxford Ward)                     | 1 |
| FLOOR | Rawnsley Building                            | 3 |
|       | York House (Cedar Ward)                      | 2 |
|       | Edale Unit (Grafton Ward)                    | 1 |
| FLOOR | Vork House (Parnes Stake Unit)               | 2 |

Rawnsley Building
York House (Cedar Ward)

Edale Unit (Grafton Ward)

York House (Barnes Stoke Unit)

Edale Unit (Grafton Ward)

Edale Unit (Grafton Ward)

York House (Barnes Stoke Unit)

2

If you would like a man for the two childrens bosnitals within