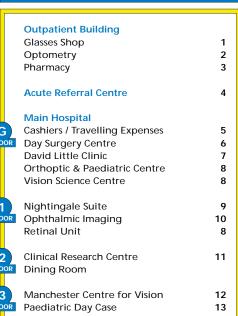

| FLOOR | Intensive Care Unit / Critical Care Unit Cardiac Surgery Unit ENT / Audiology Out-Patients (including Hearing Aid Office) Maxillo Facial Unit / Dental Department Wards 1 - 6 | 23<br>22<br>11<br>24<br>21 |
|-------|-------------------------------------------------------------------------------------------------------------------------------------------------------------------------------|----------------------------|
| FLOOR | Day Surgery<br>Wards 7 - 15, (Ward 14 High Dependency Unit)                                                                                                                   | 3<br>21                    |
|       |                                                                                                                                                                               |                            |
| (G)   | Clinical Haematology                                                                                                                                                          | 1                          |
| FLOOR | ECG Department / Cardiology Department                                                                                                                                        | 5                          |
|       | Endoscopy                                                                                                                                                                     | 7                          |
|       | Haemophilia Centre                                                                                                                                                            | 2                          |
|       | Magnetic Resonance Unit                                                                                                                                                       | 11                         |
|       | Neuro X-Ray Department                                                                                                                                                        | 10                         |
|       | Oral Surgery Day Case Unit                                                                                                                                                    | 6                          |
|       | Specialist Cardiac Services Ward 16                                                                                                                                           | 13<br>9                    |
|       | Ward 17                                                                                                                                                                       | 8                          |
|       | Ward 18                                                                                                                                                                       | 3                          |
|       | Ward 19                                                                                                                                                                       | 4                          |
|       | Ward 28                                                                                                                                                                       | 12                         |
|       | Department of Dhoumation                                                                                                                                                      | 4                          |
| FLOOR | Department of Rheumatism G.I. Investigations                                                                                                                                  | 15                         |
| PLOUR | Pancreatic Laboratories                                                                                                                                                       | 14                         |
|       | Ward 20                                                                                                                                                                       | 9                          |
|       | wara 20                                                                                                                                                                       | 7                          |

| 1<br>FLOOI<br>2<br>FLOOI | Ward 23  Bronchoscopy Room                                                                                                                                                                                                   | 8<br>7<br>3<br>16<br>4<br>9<br>8<br>7<br>3   | G<br>FLOOR                 |
|--------------------------|------------------------------------------------------------------------------------------------------------------------------------------------------------------------------------------------------------------------------|----------------------------------------------|----------------------------|
| G                        | Manchester Clinic Renal Unit                                                                                                                                                                                                 | 1<br>2                                       | 2<br>FLOOR                 |
|                          | ST MARY'S HOSPITAL                                                                                                                                                                                                           |                                              |                            |
| G<br>FLOOR               | Ante-natal Clinic / Maternity Day Unit Trust Bereavement Centre Chapel of Rest Children's Out-Patients Children's Surgical Ward Department of Reproductive Medicine Diabetes Centre Main Reception Nuclear Medicine Pharmacy | 14<br>3<br>2<br>9<br>5<br>8<br>16<br>13<br>1 | FLOOR  FLOOR  FLOOR  FLOOR |