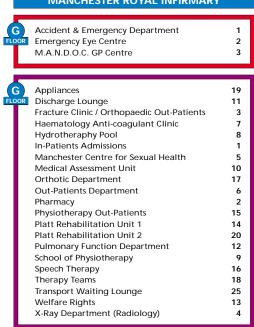

| FLOOR | Intensive Care Unit / Critical Care Unit Cardiac Surgery Unit ENT / Audiology Out-Patients (including Hearing Aid Office) Maxillo Facial Unit / Dental Department Wards 1 - 6 | 23<br>22<br>11<br>24<br>21 |
|-------|-------------------------------------------------------------------------------------------------------------------------------------------------------------------------------|----------------------------|
| FLOOR | Day Surgery<br>Wards 7 - 15, (Ward 14 High Dependency Unit)                                                                                                                   | 3<br>21                    |
|       |                                                                                                                                                                               |                            |
| (G)   | Clinical Haematology                                                                                                                                                          | 1                          |
| FLOOR | ECG Department / Cardiology Department                                                                                                                                        | 5                          |
|       | Endoscopy                                                                                                                                                                     | 7                          |
|       | Haemophilia Centre                                                                                                                                                            | 2                          |
|       | Magnetic Resonance Unit                                                                                                                                                       | 11                         |
|       | Neuro X-Ray Department                                                                                                                                                        | 10                         |
|       | Oral Surgery Day Case Unit                                                                                                                                                    | 6                          |
|       | Specialist Cardiac Services Ward 16                                                                                                                                           | 13<br>9                    |
|       | Ward 17                                                                                                                                                                       | 8                          |
|       | Ward 18                                                                                                                                                                       | 3                          |
|       | Ward 19                                                                                                                                                                       | 4                          |
|       | Ward 28                                                                                                                                                                       | 12                         |
|       | Department of Dhoumation                                                                                                                                                      | 4                          |
| FLOOR | Department of Rheumatism G.I. Investigations                                                                                                                                  | 15                         |
| PLOUR | Pancreatic Laboratories                                                                                                                                                       | 14                         |
|       | Ward 20                                                                                                                                                                       | 9                          |
|       | wara 20                                                                                                                                                                       | 7                          |

| 1<br>FLOOI<br>2<br>FLOOI | Ward 23  Bronchoscopy Room                                                                                                                                                                                                   | 8<br>7<br>3<br>16<br>4<br>9<br>8<br>7<br>3   | G<br>FLOOR                 |
|--------------------------|------------------------------------------------------------------------------------------------------------------------------------------------------------------------------------------------------------------------------|----------------------------------------------|----------------------------|
| G                        | Manchester Clinic Renal Unit                                                                                                                                                                                                 | 1<br>2                                       | 2<br>FLOOR                 |
|                          | ST MARY'S HOSPITAL                                                                                                                                                                                                           |                                              |                            |
| G<br>FLOOR               | Ante-natal Clinic / Maternity Day Unit Trust Bereavement Centre Chapel of Rest Children's Out-Patients Children's Surgical Ward Department of Reproductive Medicine Diabetes Centre Main Reception Nuclear Medicine Pharmacy | 14<br>3<br>2<br>9<br>5<br>8<br>16<br>13<br>1 | FLOOR  FLOOR  FLOOR  FLOOR |